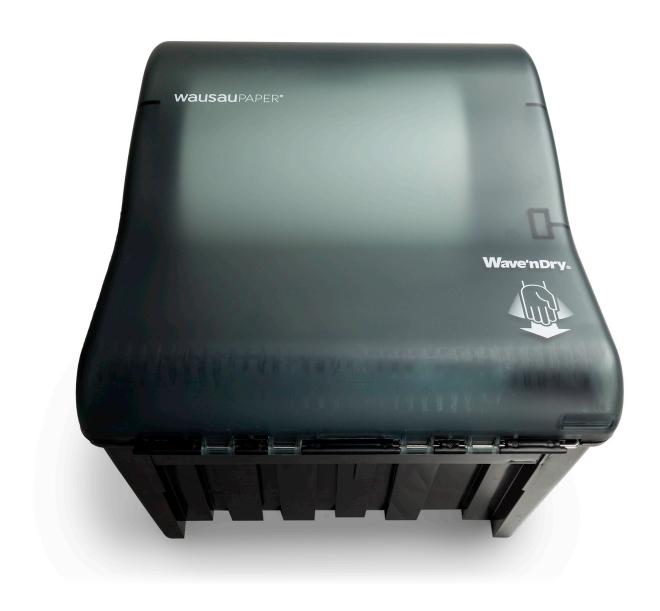

# wave'n**dry**®

Wave'n Dry® Electronic Touch-Free Dispensing System

## **ELECTRONIC** CONVENIEN

The Wave'n Dry® dispenser is a pioneer in the touch-free towel dispensing market. With no levers, buttons or cranks, the Wave'n Dry® dispenses a single towel at the wave of a hand, ensuring that the only thing you touch is your personal towel. Towels are stored fully protected inside the dispenser until you request service, which is particularly important in public washrooms, food preparation areas and healthcare environments where prevention of cross-contamination is critical.

#### **VERSATILE**

Tailor dispensing options to meet your facility's washroom requirements using the adjustable settings. A variety of towel grades and lengths provide multiple options to fit a range of preferences and budgets. The Wave'n Dry® is available in five translucent colors to complement any facility's design, and can even be imprinted with a company name or logo for a unique, coordinated washroom experience.