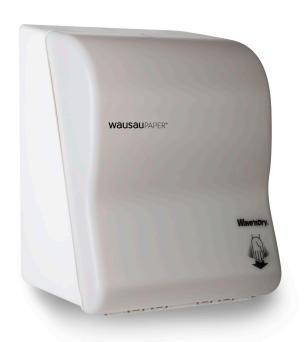

# wave'n**dry**®

Wave'n Dry® Electronic Touch-Free Dispensing System

## **ELECTRONIC** CONVENIEN

The Wave'n Dry® dispenser is a pioneer in the touch-free towel dispensing market. With no levers, buttons or cranks, the Wave'n Dry® dispenses a single towel at the wave of a hand, ensuring that the only thing you touch is your personal towel. Towels are stored fully protected inside the dispenser until you request service, which is particularly important in public washrooms, food preparation areas and healthcare environments where prevention of cross-contamination is critical.

#### PERFECT FOR TODAY'S AUTOMATED WASHROOMS

The Wave'n Dry® is a breeze to operate. Simply wave your hand or arm under the sensor to dispense a single pre-measured towel. Reliable operation and features to extend the time between maintenance cycles improve operational efficiency.