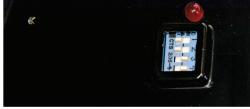

# wave'n**dry**®

Wave'n Dry® Electronic Touch-Free Dispensing System

## **ELECTRONIC** CONVENIEN

The Wave'n Dry® dispenser is a pioneer in the touch-free towel dispensing market. With no levers, buttons or cranks, the Wave'n Dry® dispenses a single towel at the wave of a hand, ensuring that the only thing you touch is your personal towel. Towels are stored fully protected inside the dispenser until you request service, which is particularly important in public washrooms, food preparation areas and healthcare environments where prevention of cross-contamination is critical.

#### PERFECT FOR TODAY'S AUTOMATED WASHROOMS

The Wave'n Dry® is a breeze to operate. Simply wave your hand or arm under the sensor to dispense a single pre-measured towel. Reliable operation and features to extend the time between maintenance cycles improve operational efficiency.

## INSTALL VIRTUALLY ANYWHERE

The Wave'n Dry® does not require external electricity or wiring so it can be located virtually anywhere. An available water-resistant model is perfect for food prep areas. The Wave'n Dry® can be adapted to fit securely in existing stainless steel recessed units.