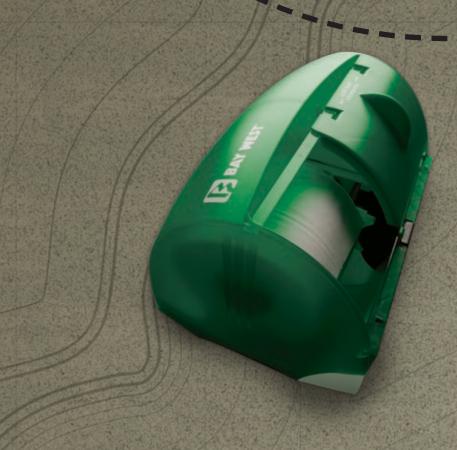

### after use

Reducing waste and practicing good environmental stewardship is the goal.

- Less efficient towel and tissue systems generate excessive waste
- Controlled roll towel and tissue systems generate less waste for your best environmental choice
- The best environmental choice is closing the loop by recycling corrugated containers and other post-consumer materials
- Dubl-Nature® and EcoSoft™ Green Seal™ packaging is environmentally preferable and can be recycled